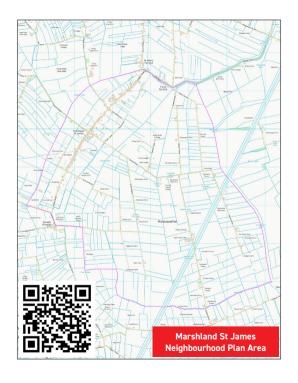

## Have your say!

Visit: www.smartsurvey.co.uk/s/MSJPLAN/ or scan the QR code Neighbourhood planning gives communities the power to develop a shared vision for, and shape the development and growth of, their local area over the next ten, fifteen, twenty years.

Have your say on the future development of the village by completing a survey online at www.smartsurvey.co.uk/s/MSJPLAN, scanning the QR code overleaf or by picking up a hard copy from Marshland Hall.